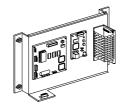

## **Communication Option**

## MSCU-3000

## Service manual

MSCU-3000 (TCP/IP) (RS-232C)